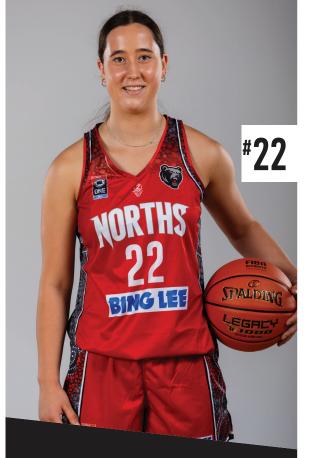

### MEET EMMA

### **EMMA DONNELLY**

# BING LEE NORTHS BEARS NBL1 WOMEN

| #  | PLAYER NAME         | POSITION | HEIGHT | D.O.B      |
|----|---------------------|----------|--------|------------|
| 3  | Jolene Anderson     | Guard    | 5'9    | 22/7/1986  |
| 4  | Carla Pitman        | Guard    | 5'11   | 19/1/2004  |
| 5  | <b>Emily Simons</b> | Forward  | 5'10   | 17/8/1994  |
| 6  | Kate Seebohm        | Guard    | 5'6    | 17/10/1992 |
| 7  | Holly Wills         | Guard    | 5'11   | 25/10/2002 |
| 8  | Jessica Bygate      | Forward  | 6'0    | 10/1/1992  |
| 9  | Maddie O'Hehir      | Guard    | 5'10   | 19/9/1997  |
| 10 | Lauryn Walker       | Guard    | 5'10   | 22/5/2000  |
| 11 | Geena Valos         | Guard    | 5'9    | 15/10/1997 |
| 12 | Caitlyn Martin      | Guard    | 5'4    | 16/9/2005  |
| 13 | Peggy Schell        | Forward  | 6'1    | 20/11/2004 |
| 15 | Sarah Schicher      | Forward  | 6'2    | 3/11/1990  |
| 22 | Emma Donnelly       | Forward  | 6'1    | 20/2/2005  |
| 35 | Aishani Mosquera    | Forward  | 5'9    | 26/4/2000  |