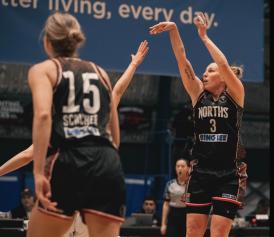

# BING LEE NORTHS BEARS NBL1 WOMEN

| #  | PLAYER NAME         | POSITION | HEIGHT | D.O.B      |
|----|---------------------|----------|--------|------------|
| 3  | Jolene Anderson     | Guard    | 5'9    | 22/7/1986  |
| 4  | Carla Pitman        | Guard    | 5'11   | 19/1/2004  |
| 5  | <b>Emily Simons</b> | Forward  | 5'10   | 17/8/1994  |
| 6  | Kate Seebohm        | Guard    | 5'6    | 17/10/1992 |
| 7  | Holly Wills         | Guard    | 5'11   | 25/10/2002 |
| 8  | Jessica Bygate      | Forward  | 6'0    | 10/1/1992  |
| 9  | Maddie O'Hehir      | Guard    | 5'10   | 19/9/1997  |
| 10 | Lauryn Walker       | Guard    | 5'10   | 22/5/2000  |
| 11 | Geena Valos         | Guard    | 5'9    | 15/10/1997 |
| 12 | Caitlyn Martin      | Guard    | 5'4    | 16/9/2005  |
| 13 | Peggy Schell        | Forward  | 6'1    | 20/11/2004 |
| 15 | Sarah Schicher      | Forward  | 6'2    | 3/11/1990  |
| 22 | Emma Donnelly       | Forward  | 6'1    | 20/2/2005  |
| 35 | Aishani Mosquera    | Forward  | 5'9    | 26/4/2000  |