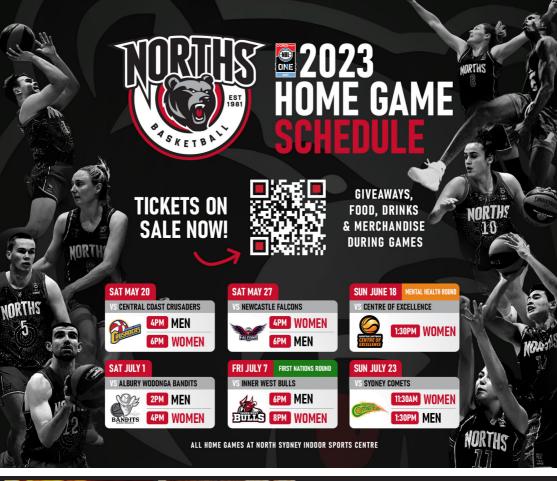

# 2023 RESULTS

# NORTH SYDNEY INDOOR SPORTS STADIUM

| WEEK | OPPONENT                      | DATE       | WOMEN SCORE | MEN SCORE |
|------|-------------------------------|------------|-------------|-----------|
| 1    | MANLY WARRINGAH<br>SEA EAGLES | 11/03/2023 | L 55-70     | W 87-71   |
| 2    | BANKSTOWN BRUINS              | 18/03/2023 | W 80-47     | W 85-66   |
| 3    | MAITLAND MUSTANGS             | 26/03/2023 | W 73-50     | W 93-79   |
| 4    | CENTRE OF EXCELLENCE          | 1/04/2023  | W 75-70     | L 68-114  |
| 5    | MANLY WARRINGAH<br>SEA EAGLES | 14/04/2023 | L 70-73     | W 78-55   |
| 6    | PENRITH PANTHERS              | 15/04/2023 | W 93-36     | W 113-62  |
| 7    | CENTRE OF EXCELLENCE          | 21/04/2023 | ВУЕ         | W 83-77   |
| 8    | HILLS HORNETS                 | 22/04/2023 | W 96-39     | L 69-81   |

| ROUND | OPPONENT                       | DATE       | WOMEN SCORE | MEN SCORE |
|-------|--------------------------------|------------|-------------|-----------|
| 9     | ILLAWARRA HAWKS                | 29/04/2023 | W 114-56    | W 101-75  |
| 10    | CANBERRA NATIONALS             | 6/05/2023  | W 80-50     |           |
| 10    | CANBERRA GUNNERS               | 6/05/2023  | -           | W 97-93   |
| 11    | HORNSBY KU RING GAI<br>Spiders | 13/05/2023 | W 117-62    | W 87-77   |
| 12    | CENTRAL COAST CRUSADERS        | 20/05/2023 |             |           |
| 13    | NEWCASTLE FALCONS              | 27/05/2023 |             |           |
| 14    | HILLS HORNETS                  | 3/06/2023  |             |           |
| 15    | SUTHERLAND SHARKS              | 17/06/2023 |             |           |
| 16    | CENTRE OF EXCELLENCE           | 18/06/2023 |             | ВУЕ       |
| 17    | CANBERRA NATIONALS             | 24/06/2023 |             | -         |
| 17    | CANBERRA GUNNERS               | 24/06/2023 | -           |           |
| 18    | ALBURY WODONGA BANDITS         | 1/07/2023  |             |           |
| 20    | NEWCASTLE FALCONS              | 2/07/2023  |             |           |
| 21    | INNER WEST BULLS               | 7/07/2023  |             |           |
| 22    | PENRITH PANTHERS               | 15/07/2023 |             |           |
| 23    | INNER WEST BULLS               | 22/07/2023 |             |           |
| 24    | SYDNEY COMETS                  | 23/07/2023 |             |           |
|       |                                |            |             |           |